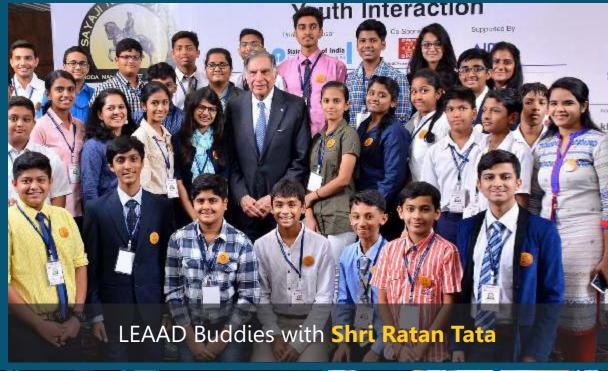

LEAAD Awards are organized to encourage students, parents and educators for inculcating penchant for leadership every year for high school students.

After a huge success of 4 editions, LEAAD is back with the year's most awaited awards.