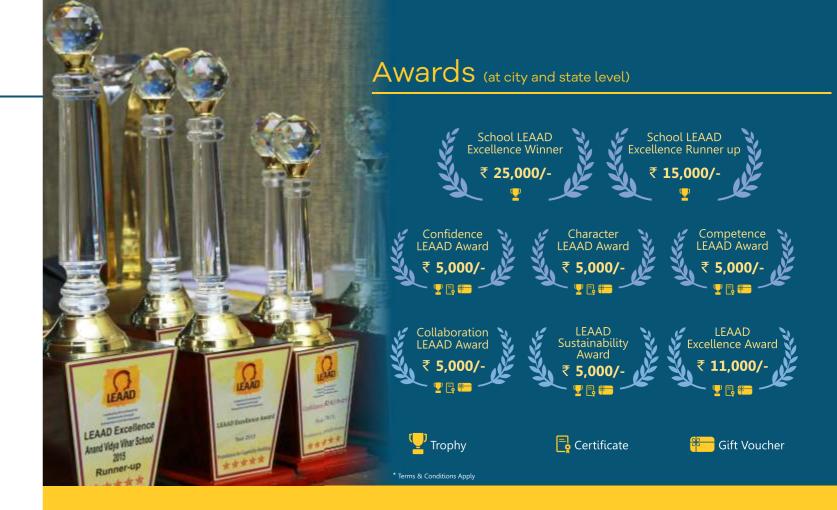

#### THE CORE GOAL OF THE LEAAD IS

- TO NURTURE YOUNGER GENERATION TO DEVELOP AND DEMONSTRATE LEADERSHIP SKILLS IN ALL ACTS AND DEEDS.
- TO BUILD CONFIDENT, COMPETENT AND ETHICAL INDIA.

#### **LEAAD Awards**

"Develop your leadership potential, - a common denominator for success..."

LEAAD believes that differentiating factor for success is not higher numbers in education alone, but how one demonstrates leadership in chosen sphere.

LEAAD conceived the 4C Model-

Character - Confidence -

Collaboration - Competence

to develop leadership capabilities amongst adolescents.